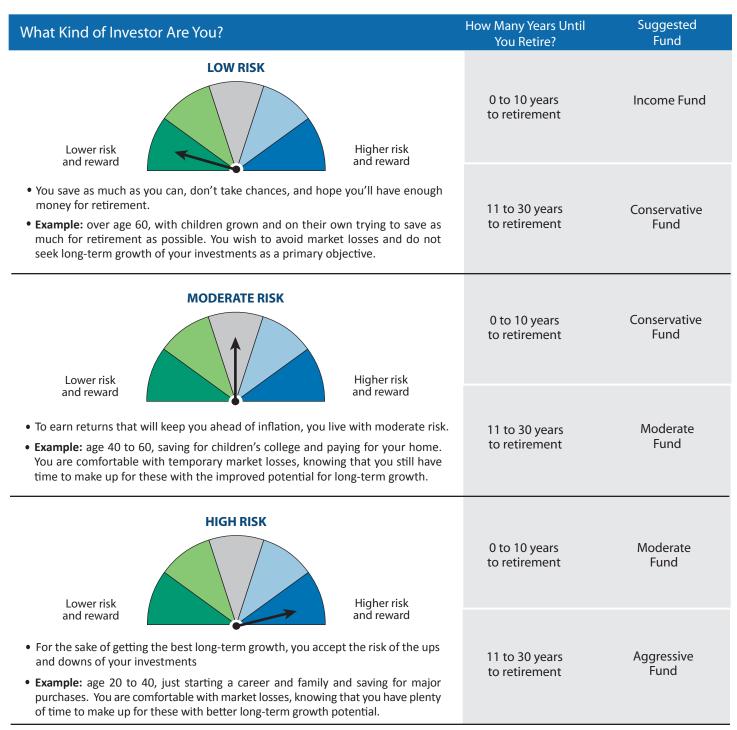

## Select the Right Target Risk Fund for You

If you decide that a Target Risk Fund is right for you, the following chart may help you decide which of the four target risk funds offers the diversification you seek based on your investment horizon, investment objective, and financial situation.